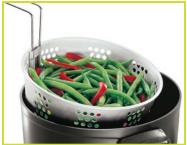

## multi-cooker/steamer

- Steams, stews, roasts, boils, deep fries and more.
- Nonstick surface, inside and out.
- Tempered glass cover.

Multi-use basket for deep frying and steaming.

Basket hooks onto rim of multi-cooker for easy draining.

Great for soups, stews, and casseroles. It's so versatile, you'll use it every day!

- Deep fries up to six servings of french fries. Makes casseroles and soups. Steams vegetables; cooks rice and pasta. Roasts beef, pork, and poultry.
- Control Master® heat control automatically maintains the desired cooking temperature.
- Nonstick finish, inside and out, for stick-free cooking and easy cleaning.
- **Heavy cast aluminum base** for even heat distribution.
- Fully immersible with the heat control removed.