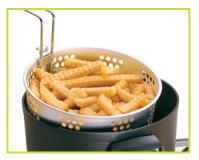

## multi-cooker/steamer

- Steams, stews, roasts, boils, deep fries and more.
- Nonstick surface, inside and out.
- Tempered glass cover.

Multi-use basket for deep frying and steaming.

Basket hooks onto rim of multi-cooker for easy draining.

Great for soups, stews, and casseroles. It's so versatile, you'll use it every day!

- Deep fries up to six servings of french fries. Makes casseroles and soups. Steams vegetables; cooks rice and pasta. Roasts beef, pork, and poultry.
- Control Master® heat control automatically maintains the desired cooking temperature.
- Nonstick finish, inside and out, for stick-free cooking and easy cleaning.
- **Heavy cast aluminum base** for even heat distribution.
- Fully immersible with the heat control removed.