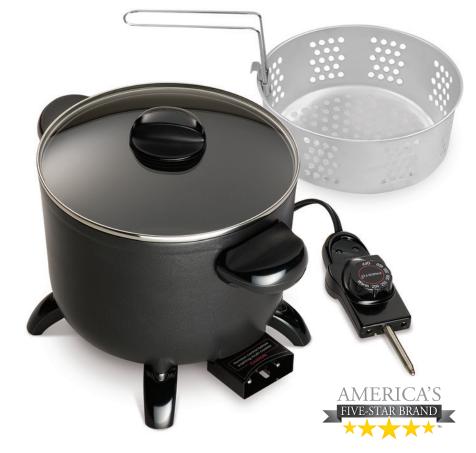

## multi-cooker/steamer

- Steams, stews, roasts, boils, deep fries and more.
- Nonstick surface, inside and out.
- Tempered glass cover.

Multi-use basket for deep frying and steaming.

Basket hooks onto rim of multi-cooker for easy draining.

Great for soups, stews, and casseroles. It's so versatile, you'll use it every day!

- Deep fries up to six servings of french fries. Makes casseroles and soups. Steams vegetables; cooks rice and pasta. Roasts beef, pork, and poultry.
- Control Master® heat control automatically maintains the desired cooking temperature.
- Nonstick finish, inside and out, for stick-free cooking and easy cleaning.
- **Heavy cast aluminum base** for even heat distribution.
- Fully immersible with the heat control removed.