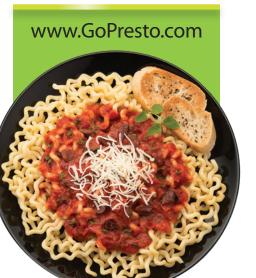

Great for soups, stews, and casseroles. It's so versatile, you'll use it every day!

- Deep fries up to six servings of french fries. Makes casseroles and soups. Steams vegetables; cooks rice and pasta. Roasts beef, pork, and poultry.
- Control Master® heat control automatically maintains the desired cooking temperature.
- Nonstick finish, inside and out, for stick-free cooking and easy cleaning.
- **Heavy cast aluminum base** for even heat distribution.
- Fully immersible with the heat control removed.