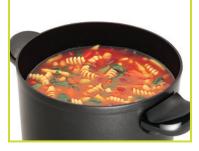

Great for soups, stews, and casseroles. It's so versatile, you'll use it every day!

- Deep fries up to six servings of french fries. Makes casseroles and soups. Steams vegetables; cooks rice and pasta. Roasts beef, pork, and poultry.
- Control Master® heat control automatically maintains the desired cooking temperature.
- Nonstick finish, inside and out, for stick-free cooking and easy cleaning.
- **Heavy cast aluminum base** for even heat distribution.
- Fully immersible with the heat control removed.